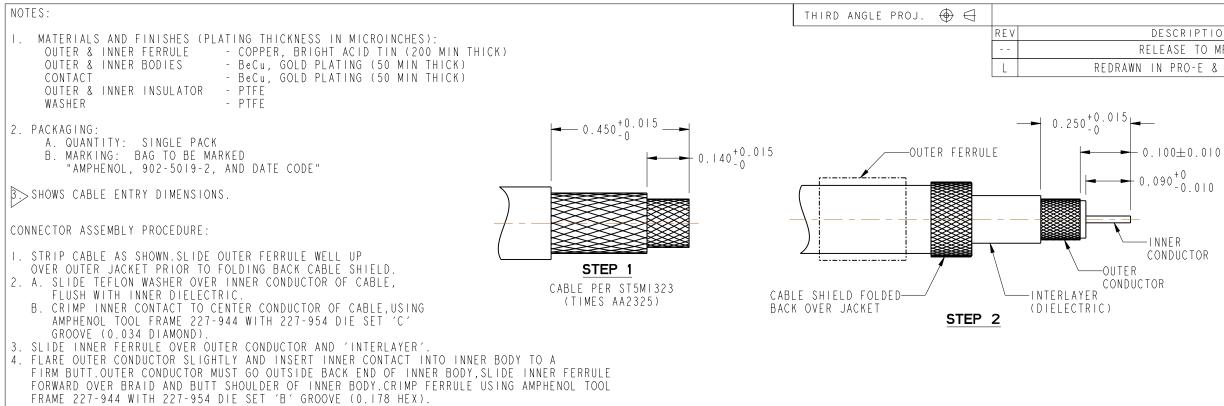

ASSEMBLE INNER BODY INTO OUTER BODY TO A FIRM BUTT, FOLD CABLE SHIELD FORWARD OVER BODY. SLIDE OUTER FERRULE FORWARD OVER BRAID AND BUTT SHOULDER OF BODY CRIMP FERRULE USING AMPHENOL TOOL FRAME 227-944 WITH 227-954 DIE SET 'A' GROOVE (0.263 HEX).