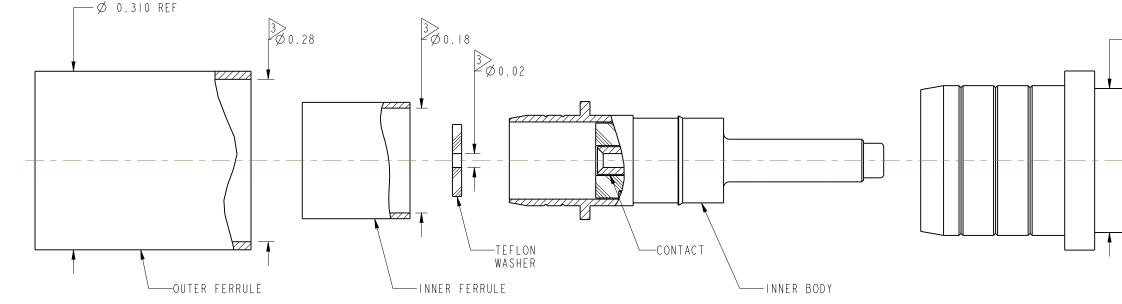

ASSEMBLE INNER BODY INTO OUTER BODY TO A FIRM BUTT, FOLD CABLE SHIELD FORWARD OVER BODY. SLIDE OUTER FERRULE FORWARD OVER BRAID AND BUTT SHOULDER OF BODY CRIMP FERRULE USING AMPHENOL TOOL FRAME 227-944 WITH 227-954 DIE SET 'A' GROOVE (0.263 HEX).