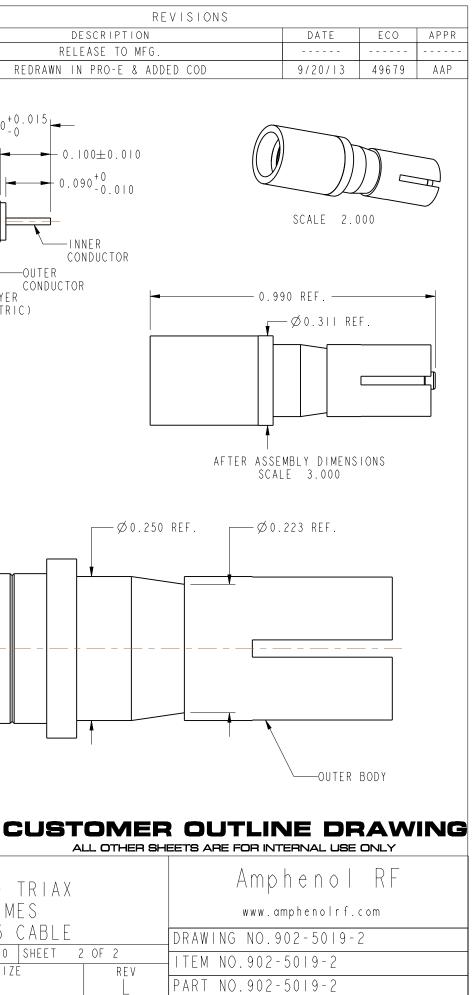

| UNLESS OTHERWISE SPECIFIED, DIMENSIONS ARE IN INCHES AND TOLERANCES ARE:<br>2 PLACE DECIMAL 3 PLACE DECIMAL ANGLES<br>±.015 (0,381 mm) ±.005 (0,127 mm) ± 1°                                                                                                                                                                                                                                                                                                                                                                                                                                                                                                                                                                                                  | MATERIAL<br>SEE NOTES                                                         | DRAWN<br>A ARUN PRABU  | D A T E<br>0 8 - A u g - I 3 | TITLE<br>— JACK - TRIAX                   |
|---------------------------------------------------------------------------------------------------------------------------------------------------------------------------------------------------------------------------------------------------------------------------------------------------------------------------------------------------------------------------------------------------------------------------------------------------------------------------------------------------------------------------------------------------------------------------------------------------------------------------------------------------------------------------------------------------------------------------------------------------------------|-------------------------------------------------------------------------------|------------------------|------------------------------|-------------------------------------------|
| NOTICE - These drawings, specifications, or other data (1) are, and remain the<br>property of Amphenol corp. (2) must be returned upon request; and (3) are<br>confidential and not to be disclosed to any person other than those to whom they<br>are given by Amphenol Corp. the furnishing of these drawings, specifications, or<br>other data by Amphenol Corp., or to any other person to anyone for any purpose is<br>not to be regarded by implication or otherwise in any manner licensing, granting<br>rights to permitting such holder or any other person to manufacture, use or sell any<br>product, process or design, patented or otherwise, that may in any way be related to<br>or disclosed by said drawings, specifications, or other data. |                                                                               | ENGINEER<br>F.S.HULL   | DATE<br>  4 - Nov - 9        | FOR TIMES                                 |
|                                                                                                                                                                                                                                                                                                                                                                                                                                                                                                                                                                                                                                                                                                                                                               | REFERENCE<br>DOR 21-902-315567<br>ST5M1289 ST5M132<br>ST5M1290-001S<br>FINISH | APPROVED<br>K. CAPOZZI | DATE<br>8/28/13              | AA2325 CABLE<br>scale: 6.0:1.0 sheet 2 of |
|                                                                                                                                                                                                                                                                                                                                                                                                                                                                                                                                                                                                                                                                                                                                                               |                                                                               | CAD FILE               |                              | dwg size<br>B                             |